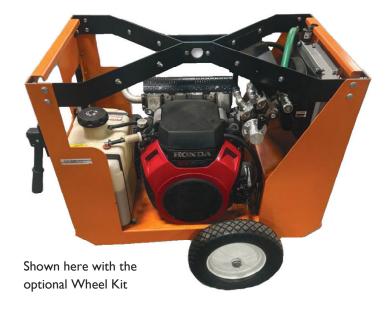

#### **Wheel Assembly**

- Bolt on kit that includes flat free type tires
- 2 support legs and handle to easily maneuver or transport